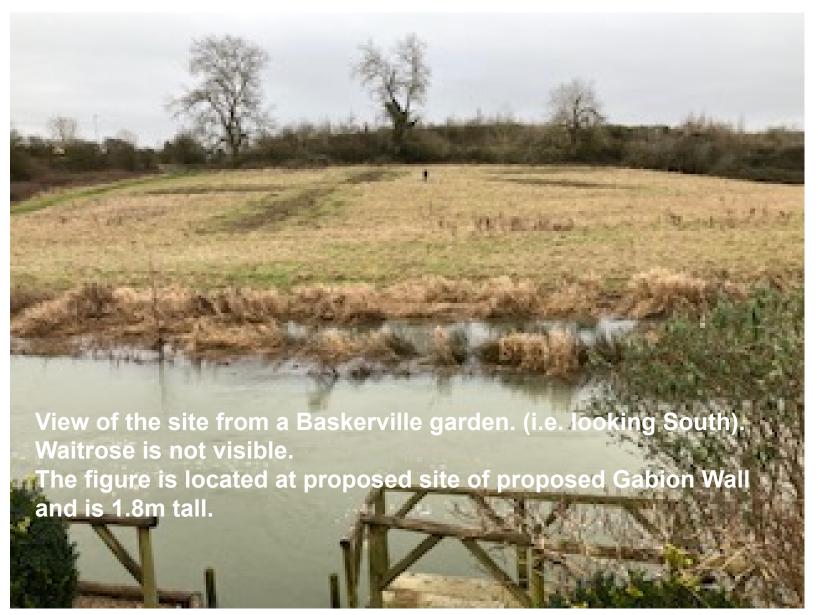

**Presentation Slides** 





## Northern Area Planning Committee

3<sup>rd</sup> February 2021

7a) 20/04863/FUL - Land adjacent to Waitrose, Malmesbury By-Pass, Malmesbury, Wiltshire, SN16 9FS Construction of Gabion Wall and Infilling

**Recommendation: Approve subject to conditions** 





Site Location Plan

**Aerial Photography** 

#### Approved access under app 19/04106/FUL



## Location and block plan



## **Topography Survey**



### **Proposed Site Plan**



#### Wall Sections



## Site Photographs (views to north)









# Site Photographs (views from the North)







## Site Photographs (Views to East)









## Site Photographs (views from bypass)



# Site Photographs (Views to south - Waitrose)









## Site Photographs (Views to West)

















Page 20





Page 22





### Photos by Cllr Grant



### Photos by Cllr Grant



### Photos by Cllr Grant



#### 7b) 20/08777/FUL - 31 The Close, Lydiard Millicent, SN5 3NJ

Proposed detached garage.

**Recommendation: Approve with Conditions** 





Site Location Plan

**Aerial Photography** 











#### Proposed block plan















## Northern Area Planning Committee

3<sup>rd</sup> February 2021