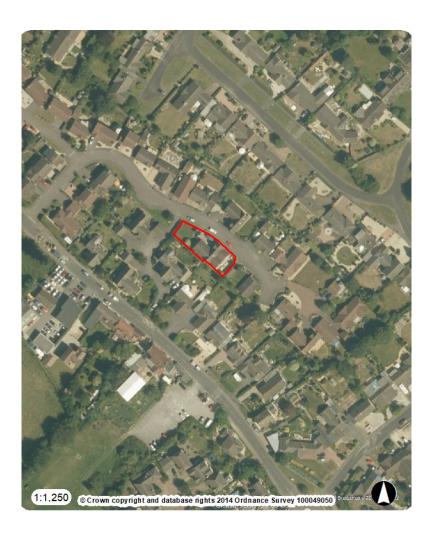

#### 7b) 20/08777/FUL - 31 The Close, Lydiard Millicent, SN5 3NJ

Proposed detached garage.

**Recommendation: Approve with Conditions** 

Site Location Plan

**Aerial Photography** 