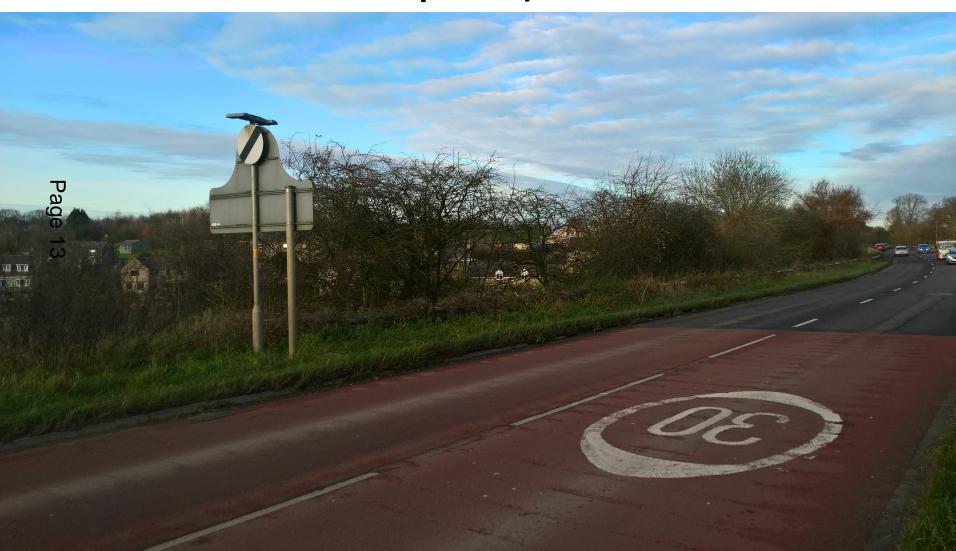

href="https://www.wiltshire.gov.uk">www.wiltshire.gov.uk</a>

Part I (Pages 3 - 36)

DATE OF PUBLICATION: 3 February 2021

**Presentation Slides** 





## Northern Area Planning Committee

3<sup>rd</sup> February 2021

7a) 20/04863/FUL - Land adjacent to Waitrose, Malmesbury By-Pass, Malmesbury, Wiltshire, SN16 9FS Construction of Gabion Wall and Infilling

**Recommendation: Approve subject to conditions** 





Site Location Plan

**Aerial Photography** 

#### Approved access under app 19/04106/FUL



## Location and block plan



## **Topography Survey**



### **Proposed Site Plan**



#### Wall Sections



## Site Photographs (views to north)









# Site Photographs (views from the North)







## Site Photographs (Views to East)









## Site Photographs (views from bypass)



# Site Photographs (Views to south - Waitrose)









## Site Photographs (Views to West)

















Page 20





Page 22





### Photos by Cllr Grant



### Photos by Cllr Grant



### Photos by Cllr Grant



#### 7b) 20/08777/FUL - 31 The Close, Lydiard Millicent, SN5 3NJ

Proposed detached garage.

**Recommendation: Approve with Conditions** 





Site Location Plan

**Aerial Photography** 











#### Proposed block plan















## Northern Area Planning Committee

3<sup>rd</sup> February 2021