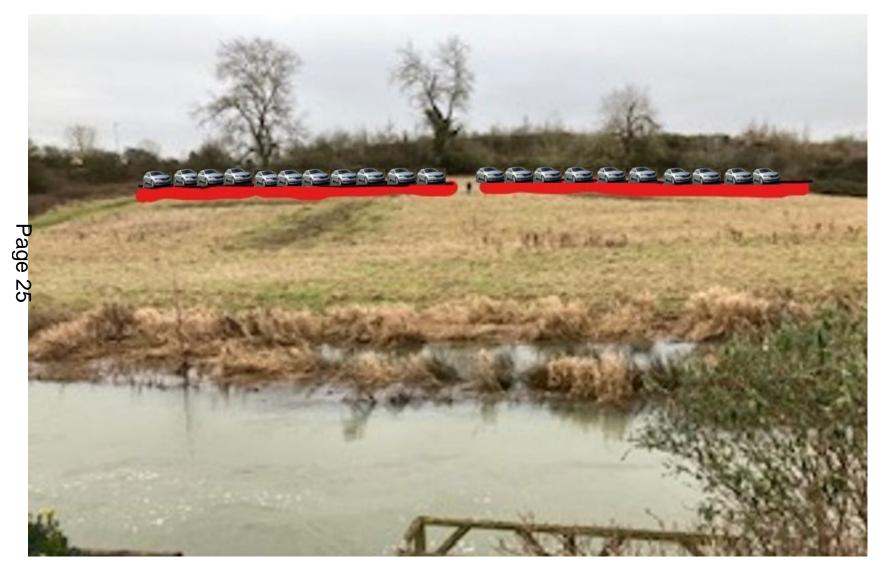

n Area Planning Committee

3<sup>rd</sup> February 2021

7a) 20/04863/FUL - Land adjacent to Waitrose, Malmesbury By-Pass, Malmesbury, Wiltshire, SN16 9FS Construction of Gabion Wall and Infilling

**Recommendation: Approve subject to conditions** 





Site Location Plan

**Aerial Photography** 

#### Approved access under app 19/04106/FUL



## Location and block plan



## **Topography Survey**



### **Proposed Site Plan**



#### Wall Sections



## Site Photographs (views to north)









# Site Photographs (views from the North)







## Site Photographs (Views to East)









## Site Photographs (views from bypass)



# Site Photographs (Views to south - Waitrose)









## Site Photographs (Views to West)

















Page 20





Page 22





### Photos by Cllr Grant



### Photos by Cllr Grant



### Photos by Cllr Grant



#### 7b) 20/08777/FUL - 31 The Close, Lydiard Millicent, SN5 3NJ

Proposed detached garage.

**Recommendation: Approve with Conditions** 





Site Location Plan

**Aerial Photography** 











#### Proposed block plan















## Northern Area Planning Committee

3<sup>rd</sup> February 2021