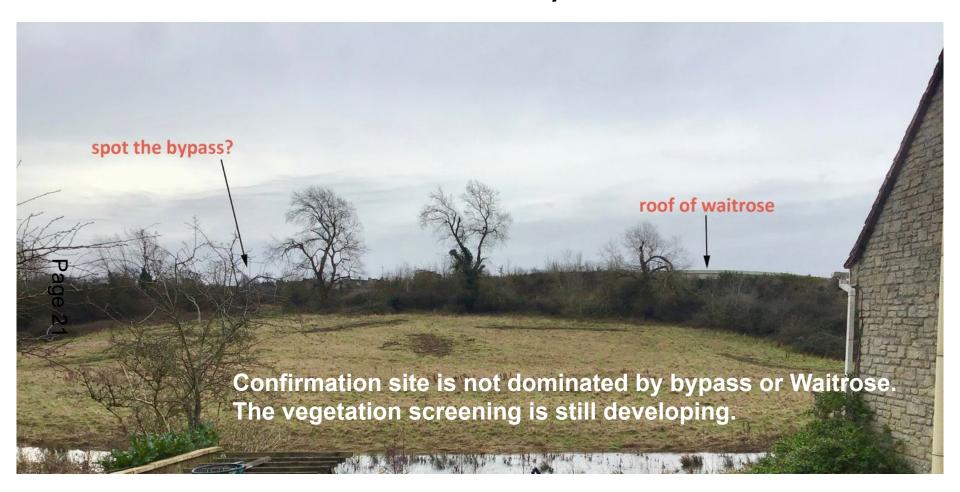

1

**Presentation Slides** 





## Northern Area Planning Committee

3<sup>rd</sup> February 2021

7a) 20/04863/FUL - Land adjacent to Waitrose, Malmesbury By-Pass, Malmesbury, Wiltshire, SN16 9FS Construction of Gabion Wall and Infilling

**Recommendation: Approve subject to conditions** 





Site Location Plan

**Aerial Photography** 

#### Approved access under app 19/04106/FUL



## Location and block plan



## **Topography Survey**



### **Proposed Site Plan**



#### Wall Sections



## Site Photographs (views to north)









# Site Photographs (views from the North)







## Site Photographs (Views to East)









## Site Photographs (views from bypass)



# Site Photographs (Views to south - Waitrose)









## Site Photographs (Views to West)

















Page 20





Page 22





### Photos by Cllr Grant



### Photos by Cllr Grant



### Photos by Cllr Grant



#### 7b) 20/08777/FUL - 31 The Close, Lydiard Millicent, SN5 3NJ

Proposed detached garage.

**Recommendation: Approve with Conditions** 





Site Location Plan

**Aerial Photography** 











#### Proposed block plan















## Northern Area Planning Committee

3<sup>rd</sup> February 2021