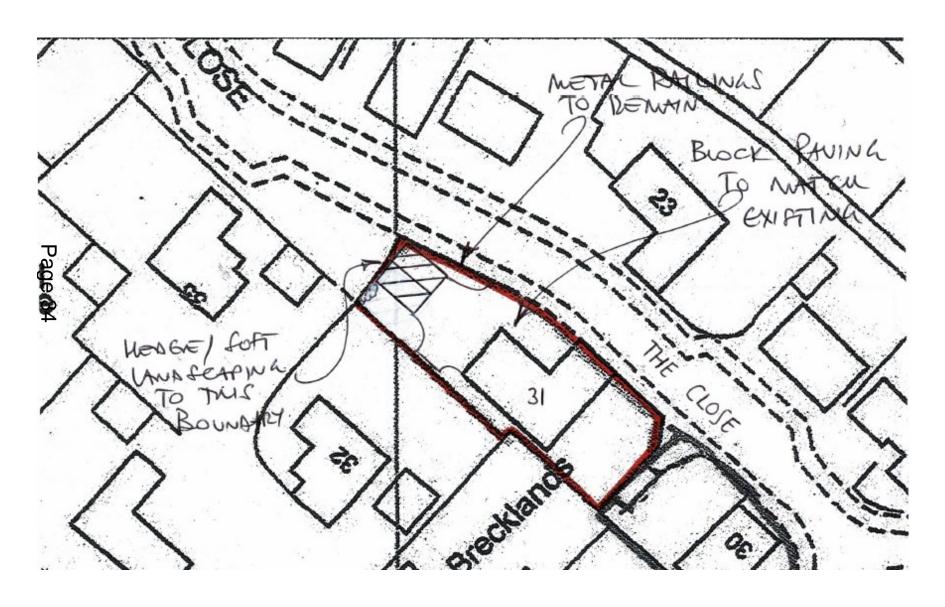

#### 7b) 20/08777/FUL - 31 The Close, Lydiard Millicent, SN5 3NJ

Proposed detached garage.

**Recommendation: Approve with Conditions** 

Site Location Plan

**Aerial Photography** 

#### Proposed block plan