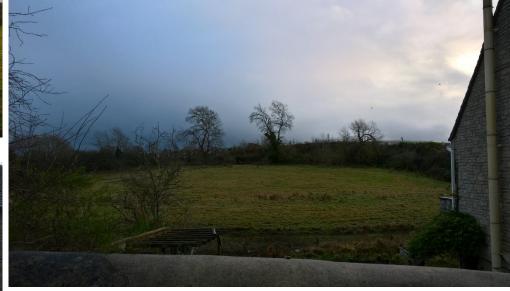

nd all the documents referred to within it are available on the Council's website at <a href="https://www.wiltshire.gov.uk">www.wiltshire.gov.uk</a>

Part I (Pages 3 - 36)

DATE OF PUBLICATION: 3 February 2021

**Presentation Slides** 





## Northern Area Planning Committee

3<sup>rd</sup> February 2021

7a) 20/04863/FUL - Land adjacent to Waitrose, Malmesbury By-Pass, Malmesbury, Wiltshire, SN16 9FS Construction of Gabion Wall and Infilling

**Recommendation: Approve subject to conditions** 





Site Location Plan

**Aerial Photography** 

#### Approved access under app 19/04106/FUL



## Location and block plan



## **Topography Survey**



### **Proposed Site Plan**



#### Wall Sections



## Site Photographs (views to north)









# Site Photographs (views from the North)







## Site Photographs (Views to East)









## Site Photographs (views from bypass)



# Site Photographs (Views to south - Waitrose)









## Site Photographs (Views to West)

















Page 20





Page 22





### Photos by Cllr Grant



### Photos by Cllr Grant



### Photos by Cllr Grant



#### 7b) 20/08777/FUL - 31 The Close, Lydiard Millicent, SN5 3NJ

Proposed detached garage.

**Recommendation: Approve with Conditions** 





Site Location Plan

**Aerial Photography** 











#### Proposed block plan















## Northern Area Planning Committee

3<sup>rd</sup> February 2021