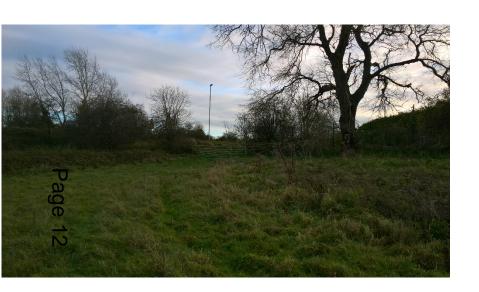

it are available on the Council's website at <a href="https://www.wiltshire.gov.uk">www.wiltshire.gov.uk</a>

Part I (Pages 3 - 36)

DATE OF PUBLICATION: 3 February 2021

**Presentation Slides** 





## Northern Area Planning Committee

3<sup>rd</sup> February 2021

7a) 20/04863/FUL - Land adjacent to Waitrose, Malmesbury By-Pass, Malmesbury, Wiltshire, SN16 9FS Construction of Gabion Wall and Infilling

**Recommendation: Approve subject to conditions** 





Site Location Plan

**Aerial Photography** 

#### Approved access under app 19/04106/FUL



## Location and block plan



## **Topography Survey**



### **Proposed Site Plan**



#### Wall Sections



## Site Photographs (views to north)









# Site Photographs (views from the North)







## Site Photographs (Views to East)









## Site Photographs (views from bypass)



# Site Photographs (Views to south - Waitrose)









## Site Photographs (Views to West)

















Page 20





Page 22





### Photos by Cllr Grant



### Photos by Cllr Grant



### Photos by Cllr Grant



#### 7b) 20/08777/FUL - 31 The Close, Lydiard Millicent, SN5 3NJ

Proposed detached garage.

**Recommendation: Approve with Conditions** 





Site Location Plan

**Aerial Photography** 











#### Proposed block plan















## Northern Area Planning Committee

3<sup>rd</sup> February 2021