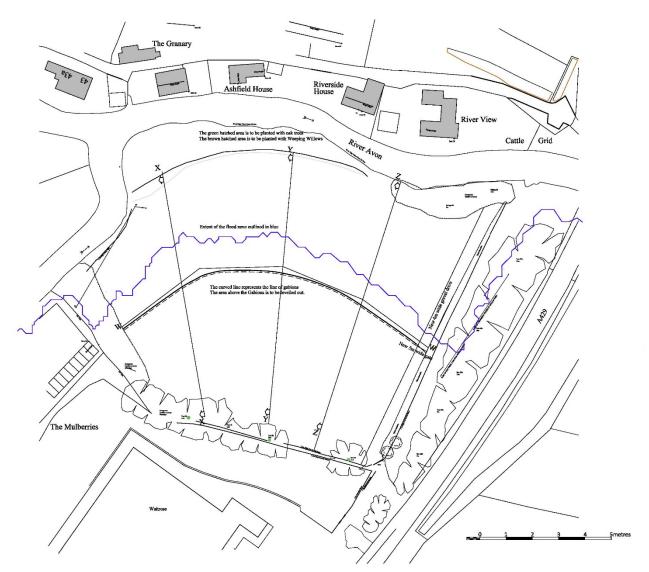

l ellen.ghey@wiltshire.gov.uk

Press enquiries to Communications on direct lines (01225)713114/713115.

This Agenda and all the documents referred to within it are available on the Council's website at <a href="https://www.wiltshire.gov.uk">www.wiltshire.gov.uk</a>

Part I (Pages 3 - 36)

DATE OF PUBLICATION: 3 February 2021

**Presentation Slides** 





## Northern Area Planning Committee

3<sup>rd</sup> February 2021

7a) 20/04863/FUL - Land adjacent to Waitrose, Malmesbury By-Pass, Malmesbury, Wiltshire, SN16 9FS Construction of Gabion Wall and Infilling

**Recommendation: Approve subject to conditions** 





Site Location Plan

**Aerial Photography** 

#### Approved access under app 19/04106/FUL



## Location and block plan



## **Topography Survey**



### **Proposed Site Plan**



#### Wall Sections



## Site Photographs (views to north)









# Site Photographs (views from the North)







## Site Photographs (Views to East)









## Site Photographs (views from bypass)



# Site Photographs (Views to south - Waitrose)









## Site Photographs (Views to West)

















Page 20





Page 22





### Photos by Cllr Grant



### Photos by Cllr Grant



### Photos by Cllr Grant



#### 7b) 20/08777/FUL - 31 The Close, Lydiard Millicent, SN5 3NJ

Proposed detached garage.

**Recommendation: Approve with Conditions** 





Site Location Plan

**Aerial Photography** 











#### Proposed block plan















## Northern Area Planning Committee

3<sup>rd</sup> February 2021