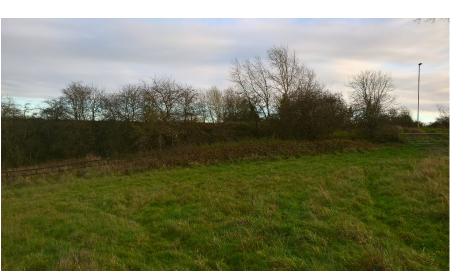

are available on the Council's website at <a href="https://www.wiltshire.gov.uk">www.wiltshire.gov.uk</a>

Part I (Pages 3 - 36)

DATE OF PUBLICATION: 3 February 2021

**Presentation Slides** 





## Northern Area Planning Committee

3<sup>rd</sup> February 2021

7a) 20/04863/FUL - Land adjacent to Waitrose, Malmesbury By-Pass, Malmesbury, Wiltshire, SN16 9FS Construction of Gabion Wall and Infilling

**Recommendation: Approve subject to conditions** 





Site Location Plan

**Aerial Photography** 

#### Approved access under app 19/04106/FUL



## Location and block plan



## **Topography Survey**



### **Proposed Site Plan**



#### Wall Sections



## Site Photographs (views to north)









# Site Photographs (views from the North)







## Site Photographs (Views to East)









## Site Photographs (views from bypass)



# Site Photographs (Views to south - Waitrose)









## Site Photographs (Views to West)

















Page 20





Page 22





### Photos by Cllr Grant



### Photos by Cllr Grant



### Photos by Cllr Grant



#### 7b) 20/08777/FUL - 31 The Close, Lydiard Millicent, SN5 3NJ

Proposed detached garage.

**Recommendation: Approve with Conditions** 





Site Location Plan

**Aerial Photography** 











#### Proposed block plan















## Northern Area Planning Committee

3<sup>rd</sup> February 2021