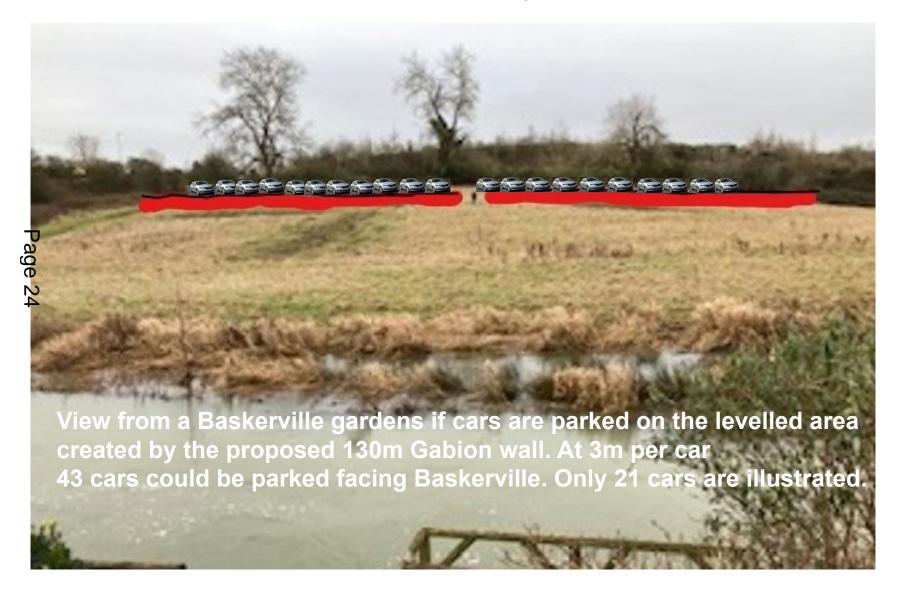

on Slides** 





## Northern Area Planning Committee

3<sup>rd</sup> February 2021

7a) 20/04863/FUL - Land adjacent to Waitrose, Malmesbury By-Pass, Malmesbury, Wiltshire, SN16 9FS Construction of Gabion Wall and Infilling

**Recommendation: Approve subject to conditions** 





Site Location Plan

**Aerial Photography** 

#### Approved access under app 19/04106/FUL



## Location and block plan



## **Topography Survey**



### **Proposed Site Plan**



#### Wall Sections



## Site Photographs (views to north)









# Site Photographs (views from the North)







## Site Photographs (Views to East)









## Site Photographs (views from bypass)



# Site Photographs (Views to south - Waitrose)









## Site Photographs (Views to West)

















Page 20





Page 22





### Photos by Cllr Grant



### Photos by Cllr Grant



### Photos by Cllr Grant



#### 7b) 20/08777/FUL - 31 The Close, Lydiard Millicent, SN5 3NJ

Proposed detached garage.

**Recommendation: Approve with Conditions** 





Site Location Plan

**Aerial Photography** 











#### Proposed block plan















## Northern Area Planning Committee

3<sup>rd</sup> February 2021