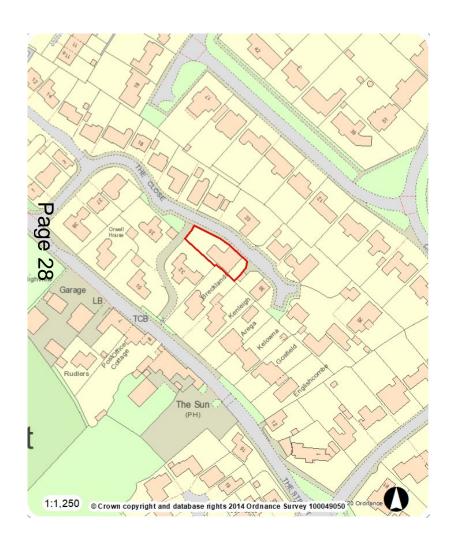

#### 7b) 20/08777/FUL - 31 The Close, Lydiard Millicent, SN5 3NJ

Proposed detached garage.

**Recommendation: Approve with Conditions** 

Site Location Plan

**Aerial Photography** 