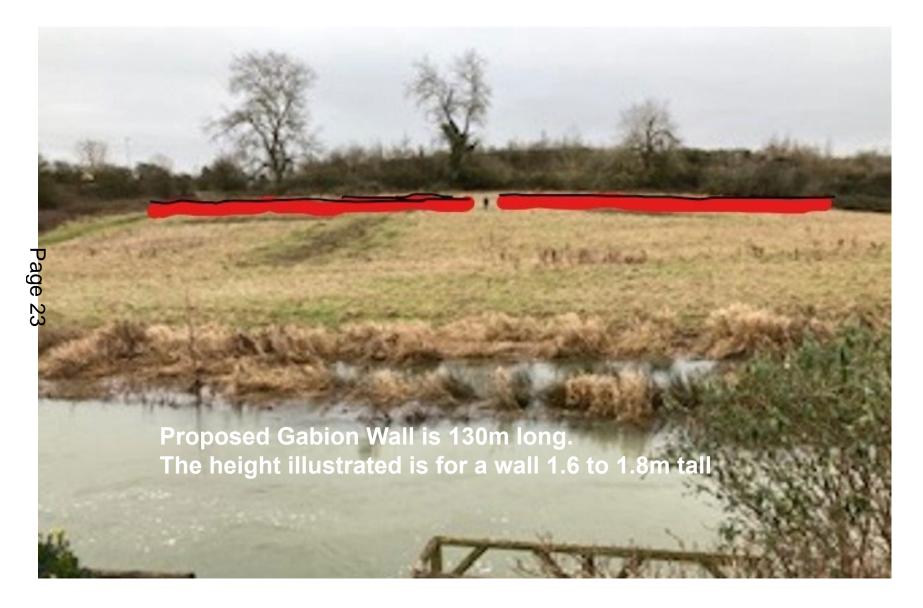

tion Slides** 





## Northern Area Planning Committee

3<sup>rd</sup> February 2021

7a) 20/04863/FUL - Land adjacent to Waitrose, Malmesbury By-Pass, Malmesbury, Wiltshire, SN16 9FS Construction of Gabion Wall and Infilling

**Recommendation: Approve subject to conditions** 





Site Location Plan

**Aerial Photography** 

#### Approved access under app 19/04106/FUL



## Location and block plan



## **Topography Survey**



### **Proposed Site Plan**



#### Wall Sections



## Site Photographs (views to north)









# Site Photographs (views from the North)







## Site Photographs (Views to East)









## Site Photographs (views from bypass)



# Site Photographs (Views to south - Waitrose)









## Site Photographs (Views to West)

















Page 20





Page 22





### Photos by Cllr Grant



### Photos by Cllr Grant



### Photos by Cllr Grant



#### 7b) 20/08777/FUL - 31 The Close, Lydiard Millicent, SN5 3NJ

Proposed detached garage.

**Recommendation: Approve with Conditions** 





Site Location Plan

**Aerial Photography** 











#### Proposed block plan















## Northern Area Planning Committee

3<sup>rd</sup> February 2021