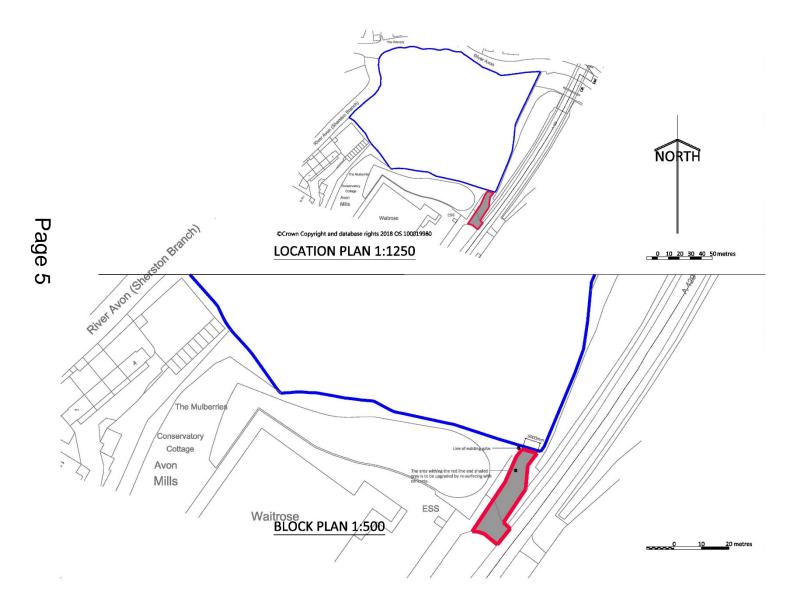

ratic Services, County Hall, Bythesea Road, Trowbridge, direct line 01225 718259 or email ellen.ghey@wiltshire.gov.uk

Press enquiries to Communications on direct lines (01225)713114/713115.

This Agenda and all the documents referred to within it are available on the Council's website at <a href="https://www.wiltshire.gov.uk">www.wiltshire.gov.uk</a>

Part I (Pages 3 - 36)

DATE OF PUBLICATION: 3 February 2021

**Presentation Slides** 





## Northern Area Planning Committee

3<sup>rd</sup> February 2021

7a) 20/04863/FUL - Land adjacent to Waitrose, Malmesbury By-Pass, Malmesbury, Wiltshire, SN16 9FS Construction of Gabion Wall and Infilling

**Recommendation: Approve subject to conditions** 





Site Location Plan

**Aerial Photography** 

#### Approved access under app 19/04106/FUL



## Location and block plan



## **Topography Survey**



### **Proposed Site Plan**



#### Wall Sections



## Site Photographs (views to north)









# Site Photographs (views from the North)







## Site Photographs (Views to East)









## Site Photographs (views from bypass)



# Site Photographs (Views to south - Waitrose)









## Site Photographs (Views to West)

















Page 20





Page 22





### Photos by Cllr Grant



### Photos by Cllr Grant



### Photos by Cllr Grant



#### 7b) 20/08777/FUL - 31 The Close, Lydiard Millicent, SN5 3NJ

Proposed detached garage.

**Recommendation: Approve with Conditions** 





Site Location Plan

**Aerial Photography** 











#### Proposed block plan















## Northern Area Planning Committee

3<sup>rd</s