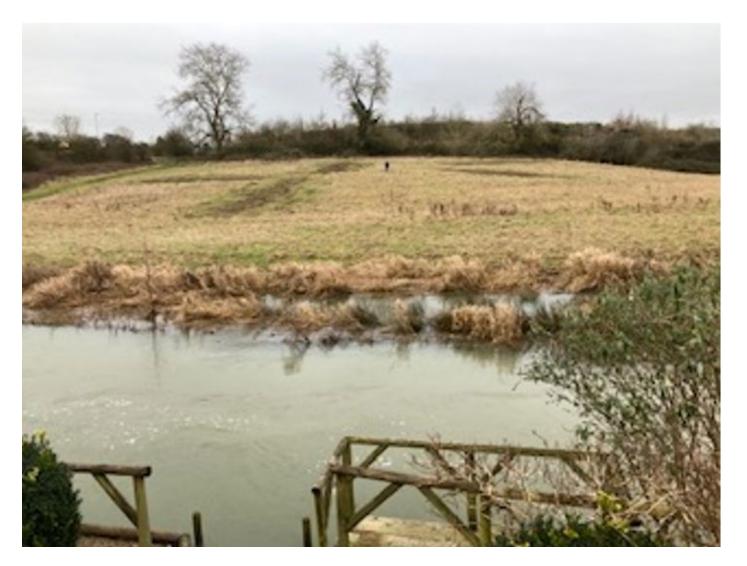

7a) 20/04863/FUL - Land adjacent to Waitrose, Malmesbury By-Pass, Malmesbury, Wiltshire, SN16 9FS Construction of Gabion Wall and Infilling

**Recommendation: Approve subject to conditions** 





Site Location Plan

**Aerial Photography** 

#### Approved access under app 19/04106/FUL



## Location and block plan



## **Topography Survey**



### **Proposed Site Plan**



#### Wall Sections



## Site Photographs (views to north)









# Site Photographs (views from the North)







## Site Photographs (Views to East)









## Site Photographs (views from bypass)



# Site Photographs (Views to south - Waitrose)









## Site Photographs (Views to West)

















Page 20





Page 22





### Photos by Cllr Grant



### Photos by Cllr Grant



### Photos by Cllr Grant



#### 7b) 20/08777/FUL - 31 The Close, Lydiard Millicent, SN5 3NJ

Proposed detached garage.

**Recommendation: Approve with Conditions** 





Site Location Plan

**Aerial Photography** 











#### Proposed block plan















## Northern Area Planning Committee

3<sup>rd</sup> February 2021