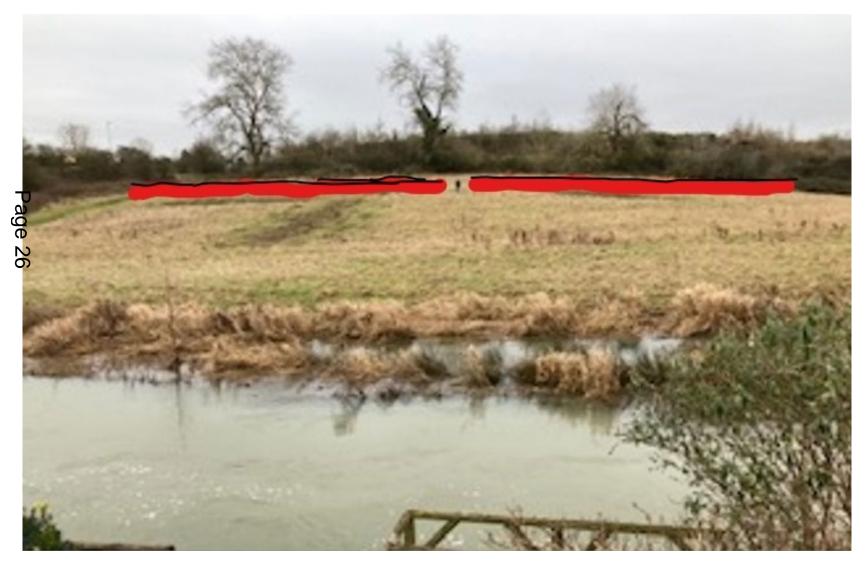

<sup>rd</sup> February 2021

7a) 20/04863/FUL - Land adjacent to Waitrose, Malmesbury By-Pass, Malmesbury, Wiltshire, SN16 9FS Construction of Gabion Wall and Infilling

**Recommendation: Approve subject to conditions** 





Site Location Plan

**Aerial Photography** 

#### Approved access under app 19/04106/FUL



## Location and block plan



## **Topography Survey**



### **Proposed Site Plan**



#### Wall Sections



## Site Photographs (views to north)









# Site Photographs (views from the North)







## Site Photographs (Views to East)









## Site Photographs (views from bypass)



# Site Photographs (Views to south - Waitrose)









## Site Photographs (Views to West)

















Page 20





Page 22





### Photos by Cllr Grant



### Photos by Cllr Grant



### Photos by Cllr Grant



#### 7b) 20/08777/FUL - 31 The Close, Lydiard Millicent, SN5 3NJ

Proposed detached garage.

**Recommendation: Approve with Conditions** 





Site Location Plan

**Aerial Photography** 











#### Proposed block plan















## Northern Area Planning Committee

3<sup>rd</sup> February 2021