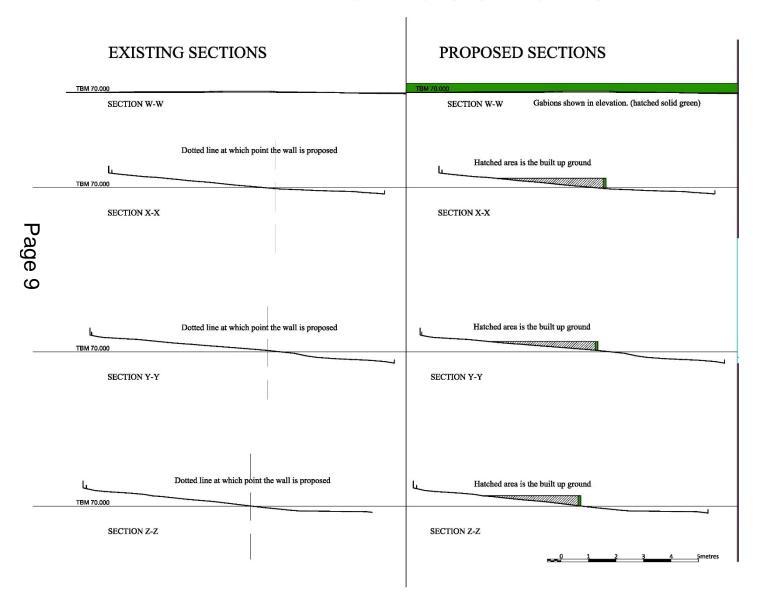

.gov.uk

Press enquiries to Communications on direct lines (01225)713114/713115.

This Agenda and all the documents referred to within it are available on the Council's website at <a href="https://www.wiltshire.gov.uk">www.wiltshire.gov.uk</a>

Part I (Pages 3 - 36)

DATE OF PUBLICATION: 3 February 2021

**Presentation Slides** 





## Northern Area Planning Committee

3<sup>rd</sup> February 2021

7a) 20/04863/FUL - Land adjacent to Waitrose, Malmesbury By-Pass, Malmesbury, Wiltshire, SN16 9FS Construction of Gabion Wall and Infilling

**Recommendation: Approve subject to conditions** 





Site Location Plan

**Aerial Photography** 

#### Approved access under app 19/04106/FUL



## Location and block plan



## **Topography Survey**



### **Proposed Site Plan**



#### Wall Sections



## Site Photographs (views to north)









# Site Photographs (views from the North)







## Site Photographs (Views to East)









## Site Photographs (views from bypass)



# Site Photographs (Views to south - Waitrose)









## Site Photographs (Views to West)

















Page 20





Page 22





### Photos by Cllr Grant



### Photos by Cllr Grant



### Photos by Cllr Grant



#### 7b) 20/08777/FUL - 31 The Close, Lydiard Millicent, SN5 3NJ

Proposed detached garage.

**Recommendation: Approve with Conditions** 





Site Location Plan

**Aerial Photography** 











#### Proposed block plan















## Northern Area Planning Committee

3<sup>rd</sup> February 2021