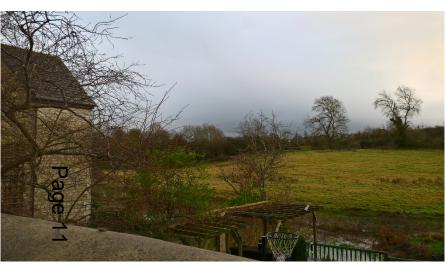

da and all the documents referred to within it are available on the Council's website at <a href="https://www.wiltshire.gov.uk">www.wiltshire.gov.uk</a>

Part I (Pages 3 - 36)

DATE OF PUBLICATION: 3 February 2021

**Presentation Slides** 





## Northern Area Planning Committee

3<sup>rd</sup> February 2021

7a) 20/04863/FUL - Land adjacent to Waitrose, Malmesbury By-Pass, Malmesbury, Wiltshire, SN16 9FS Construction of Gabion Wall and Infilling

**Recommendation: Approve subject to conditions** 





Site Location Plan

**Aerial Photography** 

#### Approved access under app 19/04106/FUL



## Location and block plan



## **Topography Survey**



### **Proposed Site Plan**



#### Wall Sections



## Site Photographs (views to north)









# Site Photographs (views from the North)







## Site Photographs (Views to East)









## Site Photographs (views from bypass)



# Site Photographs (Views to south - Waitrose)









## Site Photographs (Views to West)

















Page 20





Page 22





### Photos by Cllr Grant



### Photos by Cllr Grant



### Photos by Cllr Grant



#### 7b) 20/08777/FUL - 31 The Close, Lydiard Millicent, SN5 3NJ

Proposed detached garage.

**Recommendation: Approve with Conditions** 





Site Location Plan

**Aerial Photography** 











#### Proposed block plan















## Northern Area Planning Committee

3<sup>rd</sup> February 2021