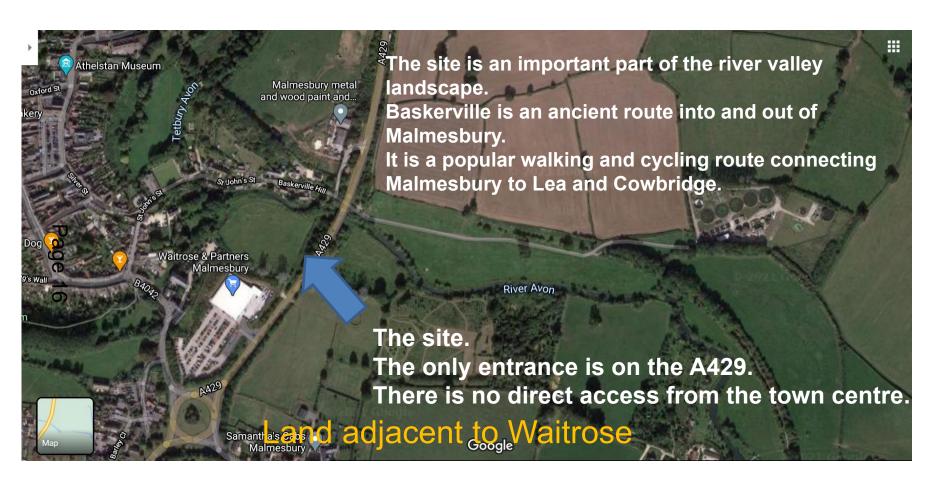

## Northern Area Planning Committee

3<sup>rd</sup> February 2021

7a) 20/04863/FUL - Land adjacent to Waitrose, Malmesbury By-Pass, Malmesbury, Wiltshire, SN16 9FS Construction of Gabion Wall and Infilling

**Recommendation: Approve subject to conditions** 

Site Location Plan

**Aerial Photography** 