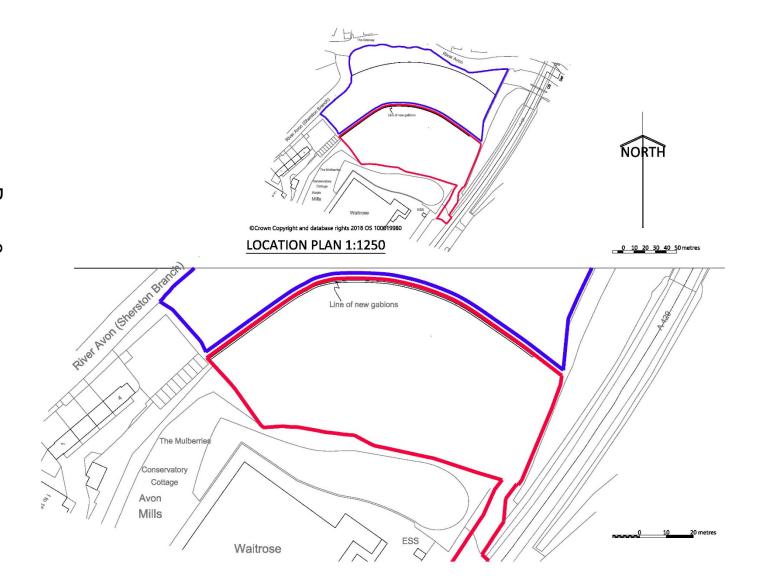

ythesea Road, Trowbridge, direct line 01225 718259 or email ellen.ghey@wiltshire.gov.uk

Press enquiries to Communications on direct lines (01225)713114/713115.

This Agenda and all the documents referred to within it are available on the Council's website at <a href="https://www.wiltshire.gov.uk">www.wiltshire.gov.uk</a>

Part I (Pages 3 - 36)

DATE OF PUBLICATION: 3 February 2021

**Presentation Slides** 





## Northern Area Planning Committee

3<sup>rd</sup> February 2021

7a) 20/04863/FUL - Land adjacent to Waitrose, Malmesbury By-Pass, Malmesbury, Wiltshire, SN16 9FS Construction of Gabion Wall and Infilling

**Recommendation: Approve subject to conditions** 





Site Location Plan

**Aerial Photography** 

#### Approved access under app 19/04106/FUL



## Location and block plan



## **Topography Survey**



### **Proposed Site Plan**



#### Wall Sections



## Site Photographs (views to north)









# Site Photographs (views from the North)







## Site Photographs (Views to East)









## Site Photographs (views from bypass)



# Site Photographs (Views to south - Waitrose)









## Site Photographs (Views to West)

















Page 20





Page 22





### Photos by Cllr Grant



### Photos by Cllr Grant



### Photos by Cllr Grant



#### 7b) 20/08777/FUL - 31 The Close, Lydiard Millicent, SN5 3NJ

Proposed detached garage.

**Recommendation: Approve with Conditions** 





Site Location Plan

**Aerial Photography** 











#### Proposed block plan















## Northern Area Planning Committee

3<sup>rd</sup> February 2021