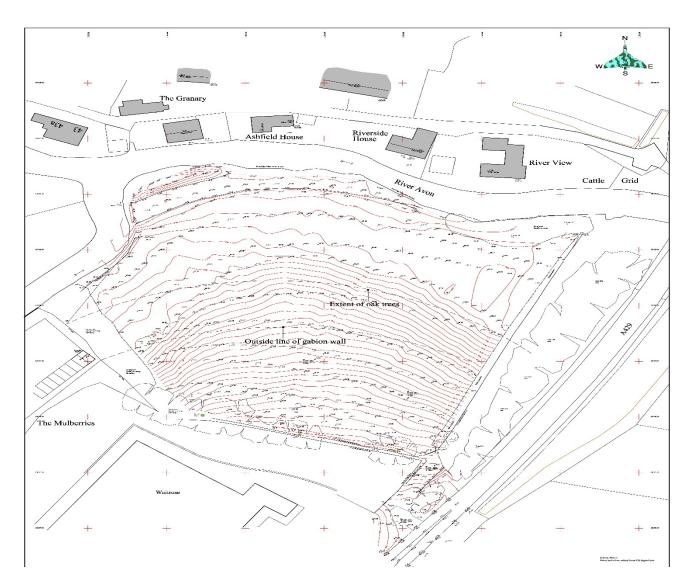

rect line 01225 718259 or email ellen.ghey@wiltshire.gov.uk

Press enquiries to Communications on direct lines (01225)713114/713115.

This Agenda and all the documents referred to within it are available on the Council's website at <a href="https://www.wiltshire.gov.uk">www.wiltshire.gov.uk</a>

Part I (Pages 3 - 36)

DATE OF PUBLICATION: 3 February 2021

**Presentation Slides** 





## Northern Area Planning Committee

3<sup>rd</sup> February 2021

7a) 20/04863/FUL - Land adjacent to Waitrose, Malmesbury By-Pass, Malmesbury, Wiltshire, SN16 9FS Construction of Gabion Wall and Infilling

**Recommendation: Approve subject to conditions** 





Site Location Plan

**Aerial Photography** 

#### Approved access under app 19/04106/FUL



## Location and block plan



## **Topography Survey**



### **Proposed Site Plan**



#### Wall Sections



## Site Photographs (views to north)









# Site Photographs (views from the North)







## Site Photographs (Views to East)









## Site Photographs (views from bypass)



# Site Photographs (Views to south - Waitrose)









## Site Photographs (Views to West)

















Page 20





Page 22





### Photos by Cllr Grant



### Photos by Cllr Grant



### Photos by Cllr Grant



#### 7b) 20/08777/FUL - 31 The Close, Lydiard Millicent, SN5 3NJ

Proposed detached garage.

**Recommendation: Approve with Conditions** 





Site Location Plan

**Aerial Photography** 











#### Proposed block plan















## Northern Area Planning Committee

3<sup>rd</sup> February 2021